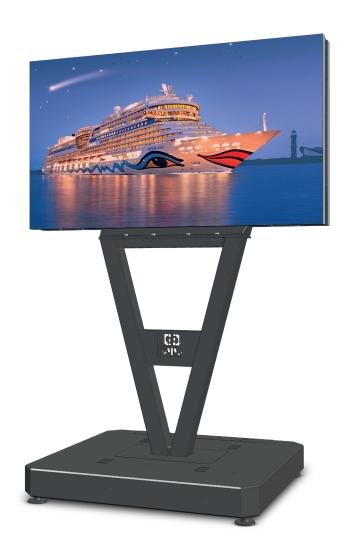

### **LEDUPP LIGHTBOX**

Our innovative Mobile Billboards are specifically designed to convey emotions and experience, at a location and in a period of your choice. The LedUpp Lightbox has been developed on the basis of the latest technologies and has a double-sided image carrier, which results in a net screen area of 2x7m<sup>2</sup>. The latest LED techniques in combination with the characteristics of the backlit fabric and the superior prints with optimal colour strength make your visuals come to life. The LedUpp Lightbox is sustainably produced and has very low power consumption.

### **DIMENSIONS:**

Screen: 3500x2000 mm

Height: 4893 mm (excluding adjustable feet)

Width: 3500 mm

Depth: 2400 mm

Total weight: ca. 5600 kg